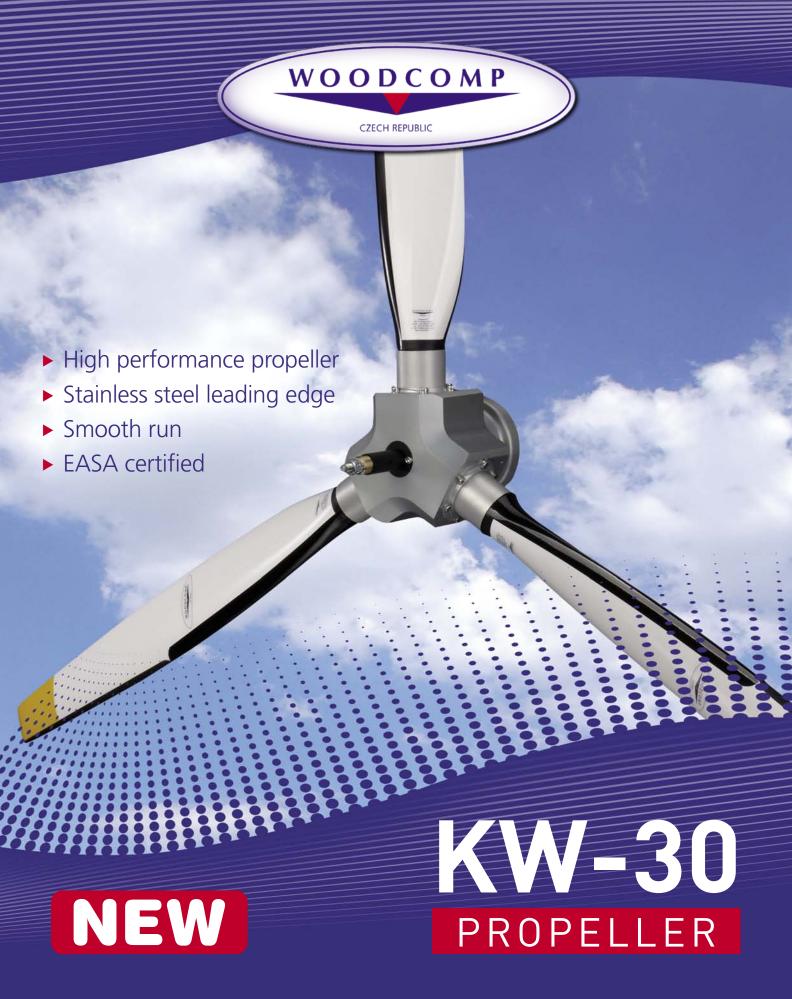

HYDRAULIC CONSTANT SPEED PROPELLER EASA CERTIFIED

- PROLONGED SERVICE INTERVAL 700 HOURS
- Composite material propeller blades white or carbon design
- Spinner assembly in a variety of sizes made from composite material
- Smooth operation
- Constant speed

| BASIC TECHNICAL DATA: KW-21 |                                      |
|-----------------------------|--------------------------------------|
| NUMBER OF BLADES:           | 3                                    |
| PROPELLER DIAMETER:         | 1732 mm                              |
| PROPELLER TYPE:             | TRACTOR, PUSHER                      |
| DIRECTION OF ROTATION:      | CLOCKWISE, COUNTERCLOCKWISE          |
|                             | (viewed from behind of the aircraft) |
| OPERATION TYPE:             | Constant speed                       |
| BLADE PITCH CONTROL:        | HYDRAULIC                            |
| MAXIMUM RATED SPEED:        | 2550 RPM                             |
| PROPELLER WEIGHT:           | 10,47 kg                             |
| MOMENT OF INNERTIA:         | 0,51 kgm²                            |