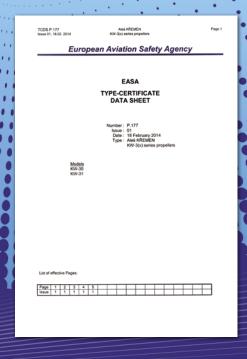

----------------------|
| NUMBER OF BLADES:           | 3                                    |
| PROPELLER DIAMETER:         | 1732 mm                              |
| PROPELLER TYPE:             | TRACTOR, PUSHER                      |
| DIRECTION OF ROTATION:      | CLOCKWISE, COUNTERCLOCKWISE          |
|                             | (viewed from behind of the aircraft) |
| OPERATION TYPE:             | Constant speed                       |
| BLADE PITCH CONTROL:        | HYDRAULIC                            |
| MAXIMUM RATED SPEED:        | 2550 RPM                             |
| PROPELLER WEIGHT:           | 10,47 kg                             |
| MOMENT OF INNERTIA:         | 0,51 kgm²                            |

## APPROVAL CERTIFICATE – PROPELLER TYPE CERTIFICATE EASA.P.177







## **ALES KREMEN - WOODCOMP**

Vodolska 4, 250 70, Odolena Voda, Czech Republic

jiri holoubek - managing director, phone: 00420283971309, skype: jiriholoubek web: www.woodcomp.cz e-mail: info@woodcomp.cz